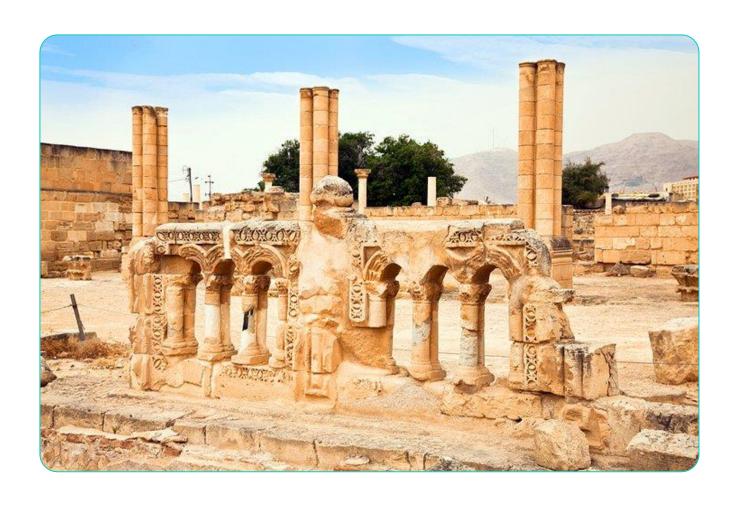

## CONFIRMED SITES: JERICHO

Atop the ruins of ancient Jericho we will view the lush green Jordan Valley, Elisha's spring and the Mount of Temptation.