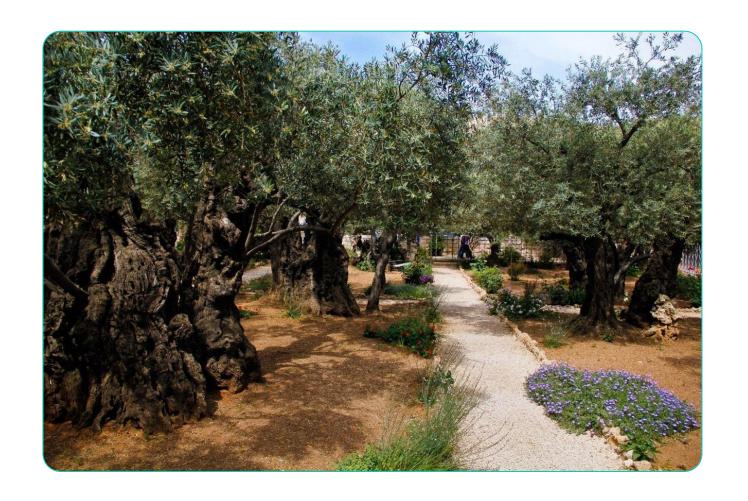

### CONFIRMED SITES: THE GARDEN OF GETHSEMANE

OWe could visit the place where Jesus prayed "not my will but Your will be done."

(Mark 14:32)

OMany of the olive trees here are ancient.