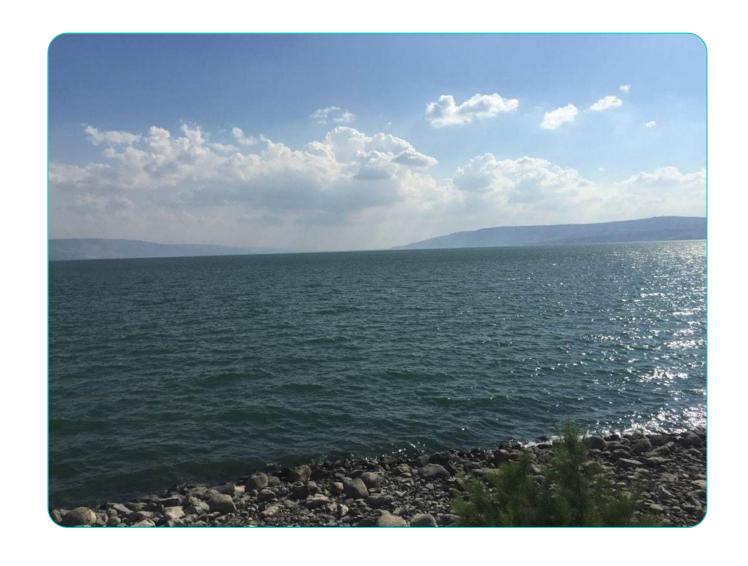

### CONFIRMED SITES: THE SEA OF GALILEE

OWe could possibly take a boat ride on the water where Jesus walked. (John 6:1ff)