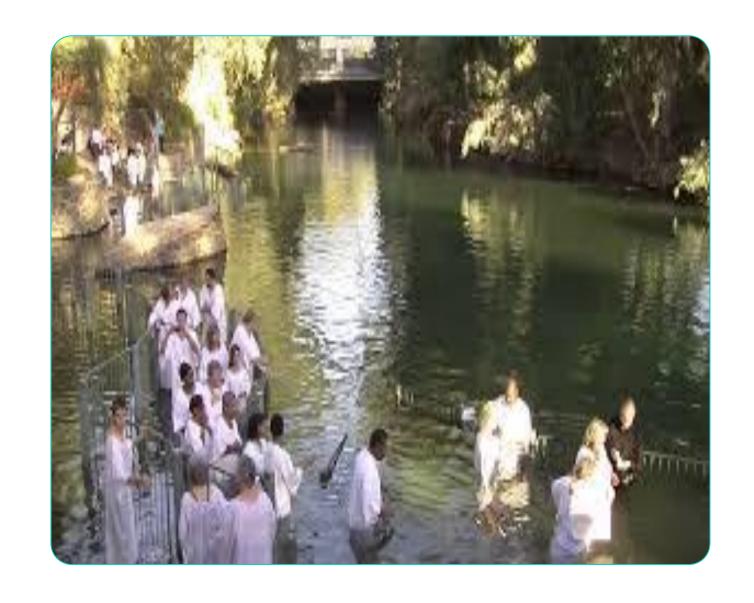

### CONFIRMED SITES: THE JORDAN RIVER

OPossibly get baptized in the same river where John the Baptist baptized Jesus.

Baptism will be offered.