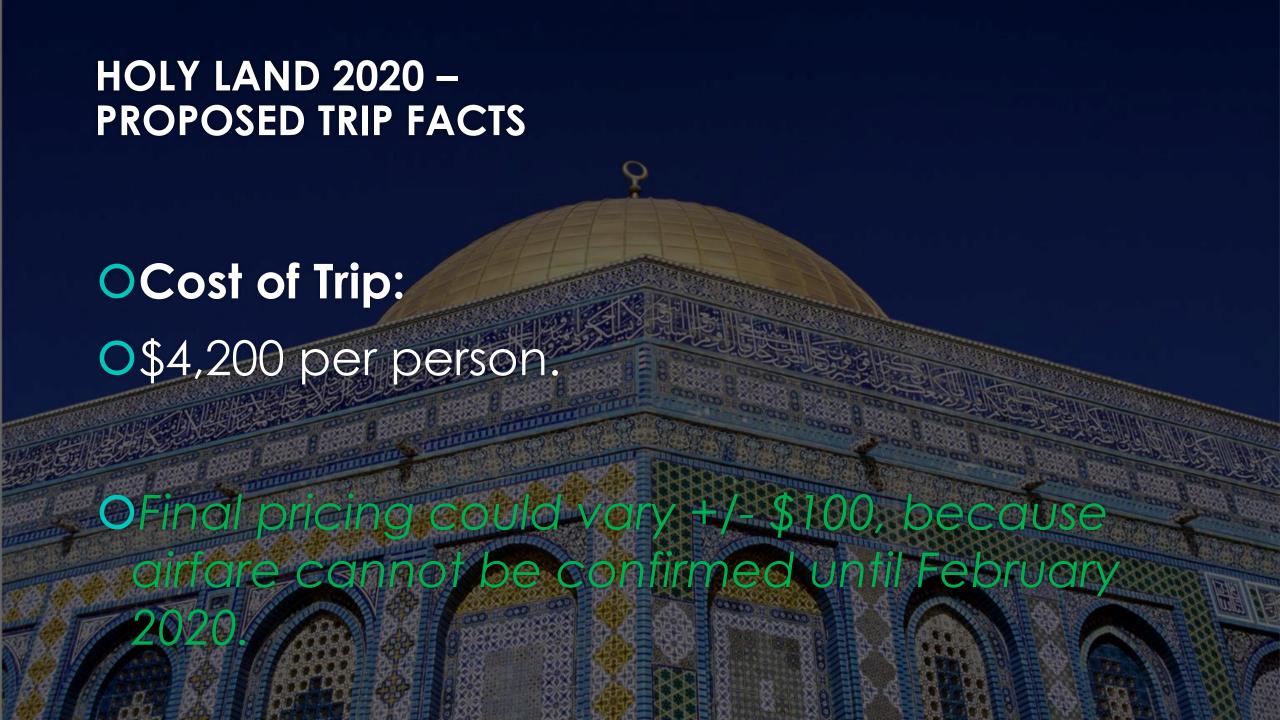

## HOLY LAND 2020 – PROPOSED TRIP FACTS

- Clength of Trip:
- 10 days (including travel time)

- Clength of Tour Days:
- OUsually from 8 am 5:30 pm. Evenings are on our own.

## WHAT'S INCLUDED IN THE COST OF TRIP? AIRFARE

- ORound-trip airfare from Charlotte, NC.
- O even though the plane reservations are included in the price, it is just an estimate since definite flight information is not available until February 2020.