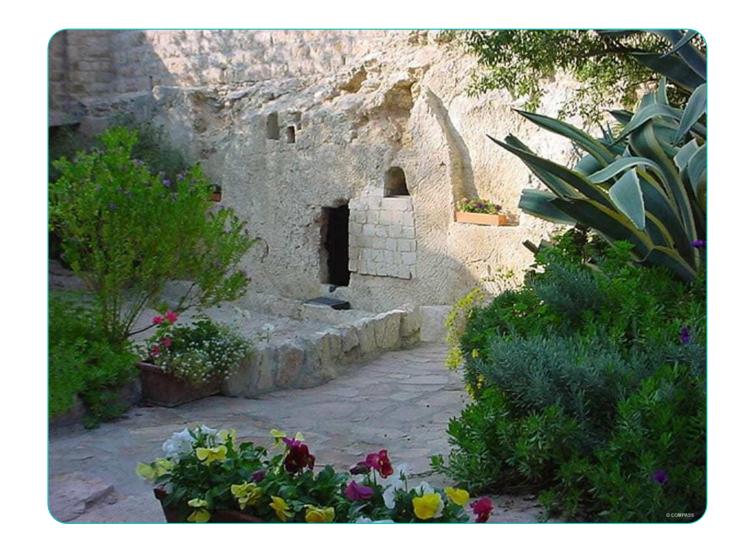

# CONFIRMED SITES: THE GARDEN TOMB

OSee the place where tradition says Jesus was buried.