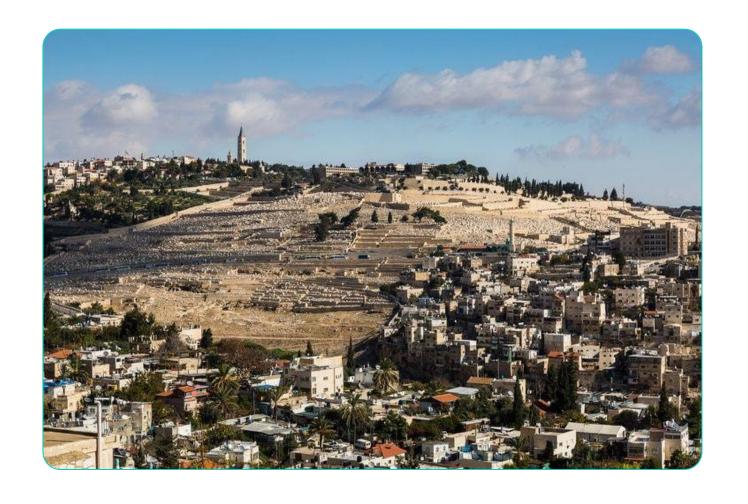

### CONFIRMED SITES: THE MOUNT OF OLIVES

• From the Mount of Olives, you can look across the Kidron Valley to the city of Jerusalem. (Zech. 14:4)

o It's where Jesus ascended back to heaven and is one of the most amazing sites in the Holy Land.