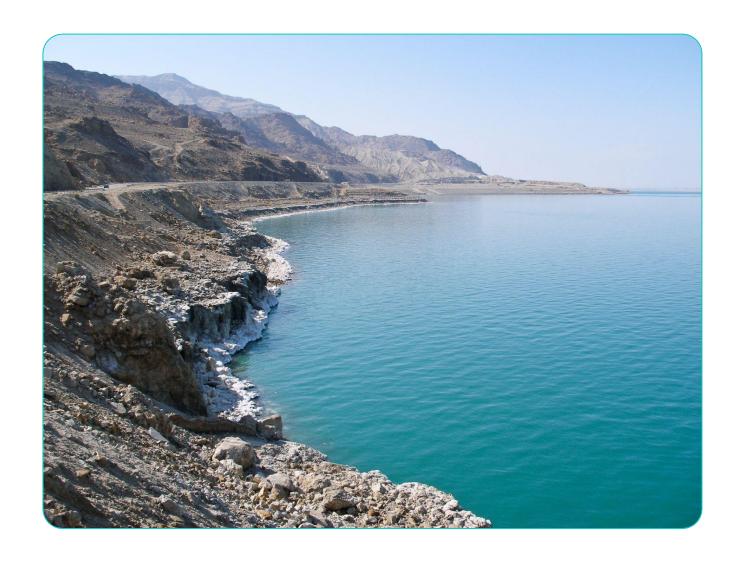

## CONFIRMED SITES: THE DEAD SEA

- O At nearly 1,000 feet below sea level, it's the lowest place on earth.
- O It borders Jordan to the east and Israel to the west.
- O Nothing lives in the water. It's so salty, you'll float.
- O The is where the Dead Sea Scrolls were found.

You may have the option to swim in it.